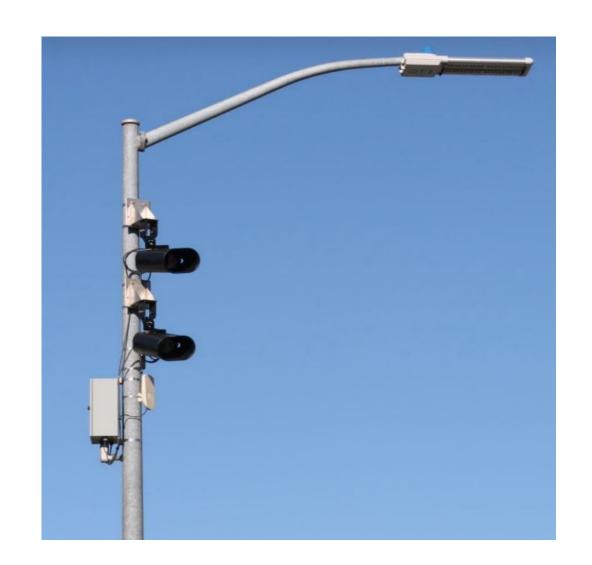

# Avigilon Cameras/Software

- 5G cellular transmission
- Captures images of vehicles that LPRs do not
- Avigilon Software advanced search analytics
- Self learning Al-video analytics
- Multi-Sensor enclosure offering four cameras
- Edge server approx. 30 day storage
- Unusual Motion Detection