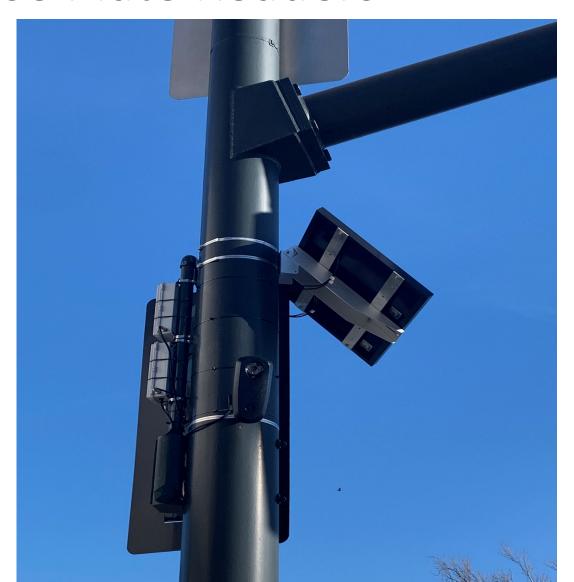

### FLOCK – License Plate Readers

- Solar/Battery Powered
- 5G cellular transmission
- CJIS compliant cloud storage for 30 days
- Al learning software/analytics
- 1 camera covers 2 lanes of traffic
- Agency owned data
- Ownership control of data sharing
- SVS/Agency Hot Lists/Alerts
- Moveable