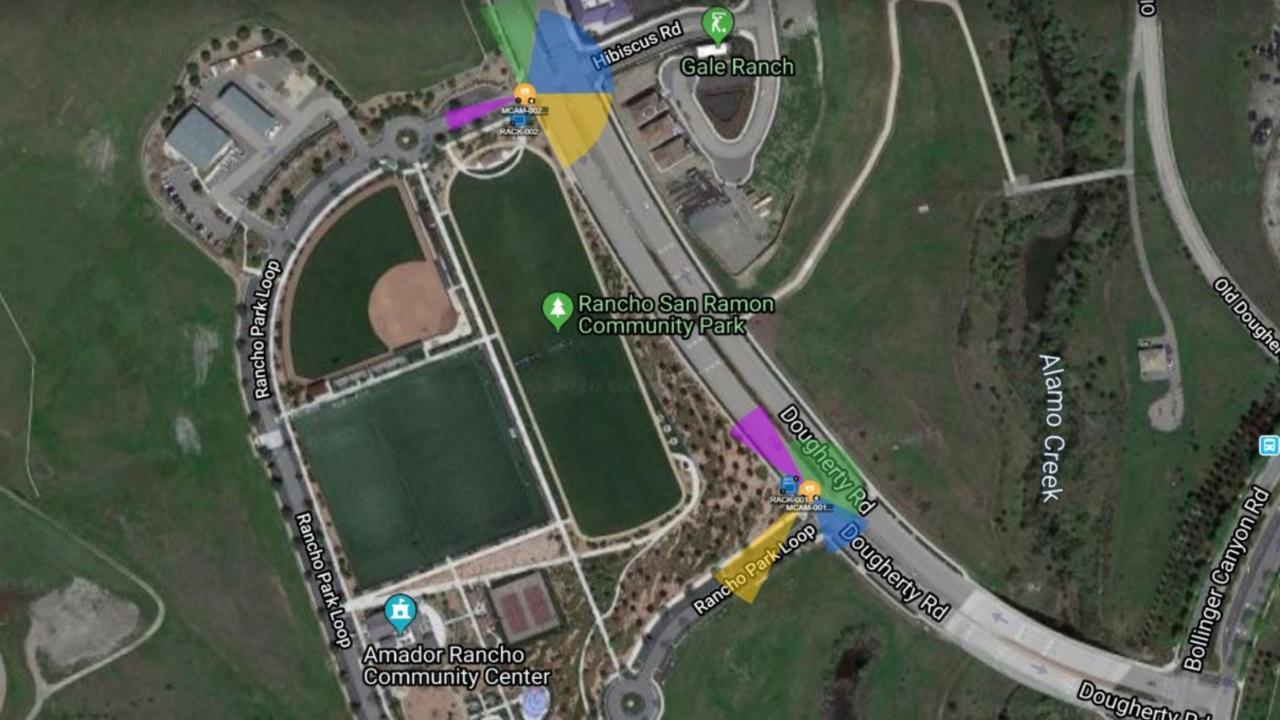

# City Wide Camera Plan - Overview

- Design of plan utilizes 3 systems, all offering different technology/analytics. Vigilant, Flock, Avigilon.
- 40 locations of ALPR cameras provides coverage on every route of ingress/egress as well as areas surrounding commercial areas.
- 42 locations for Situational Awareness Cameras offers 184 viewing angles throughout the city.
- Cameras communicate with each other resulting in expedited data retrieval.
- Likelihood of passing multiple cameras when travelling in San Ramon.

**FLOCK Sites** 