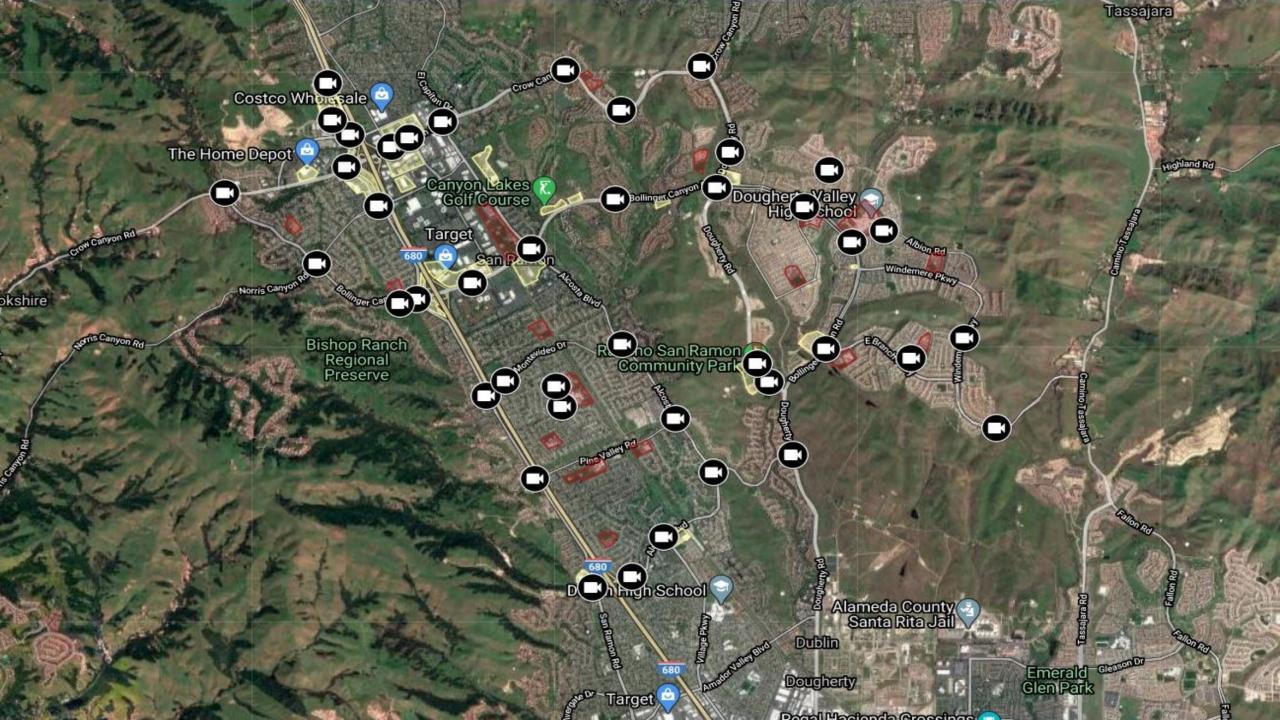

# City Wide Camera Plan - Overview

- Design of plan utilizes 3 systems, all offering different technology/analytics. Vigilant, Flock, Avigilon.
- 40 locations of ALPR cameras provides coverage on every route of ingress/egress as well as areas surrounding commercial areas.
- 42 locations for Situational Awareness Cameras offers 184 viewing angles throughout the city.
- Cameras communicate with each other resulting in expedited data retrieval.
- Likelihood of passing multiple cameras when travelling in San Ramon.

**FLOCK Sites** 