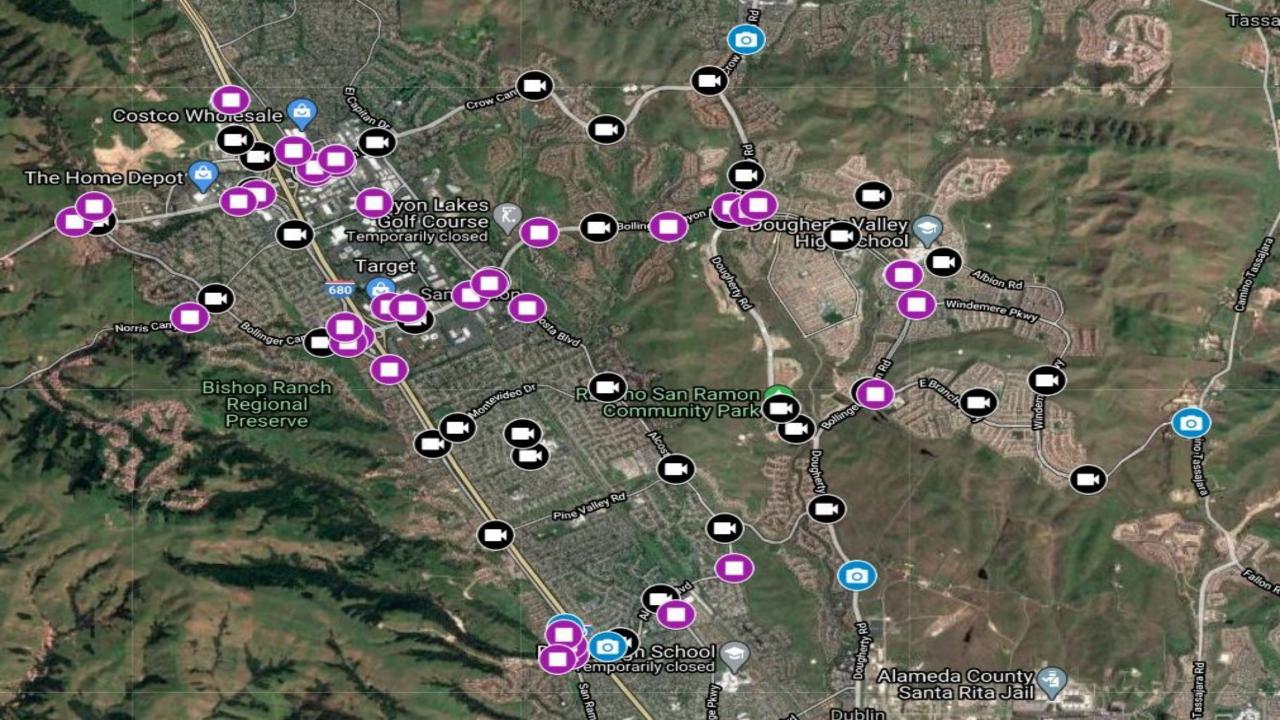

# City Wide Camera Plan - Overview

- Design of plan utilizes 3 systems, all offering different technology/analytics. Vigilant, Flock, Avigilon.
- 40 locations of ALPR cameras provides coverage on every route of ingress/egress as well as areas surrounding commercial areas.
- 42 locations for Situational Awareness Cameras offers 184 viewing angles throughout the city.
- Cameras communicate with each other resulting in expedited data retrieval.
- Likelihood of passing multiple cameras when travelling in San Ramon.

# How does this help San Ramon PD and the community?

- Provides video surveillance and images of license plates captured in public areas within our community.
- Expands network of similar type cameras in neighboring jurisdictions.
- Provides SRPD with valuable evidence that we would not otherwise have.
- Provides investigative leads for Detectives.
- Public awareness and crime deterrent.