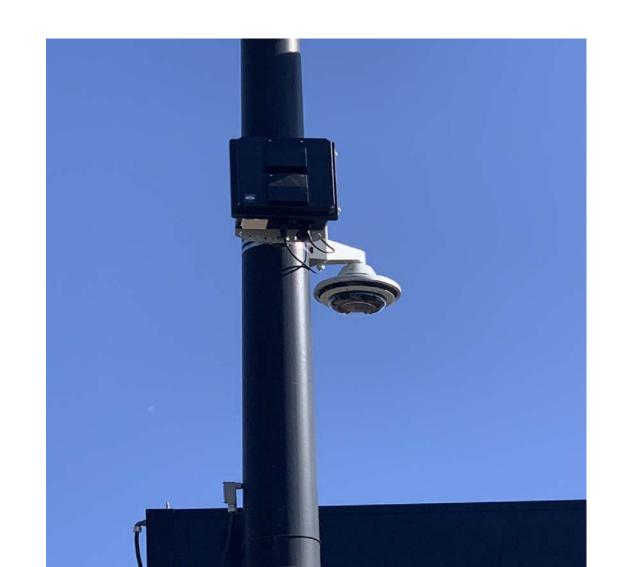

# Avigilon Cameras/Software

- 5G cellular transmission
- Captures images of vehicles that LPRs do not
- Avigilon Software advanced search analytics
- Self learning Al-video analytics
- Multi-Sensor enclosure offering four cameras
- Edge server approx. 30 day storage
- Unusual Motion Detection