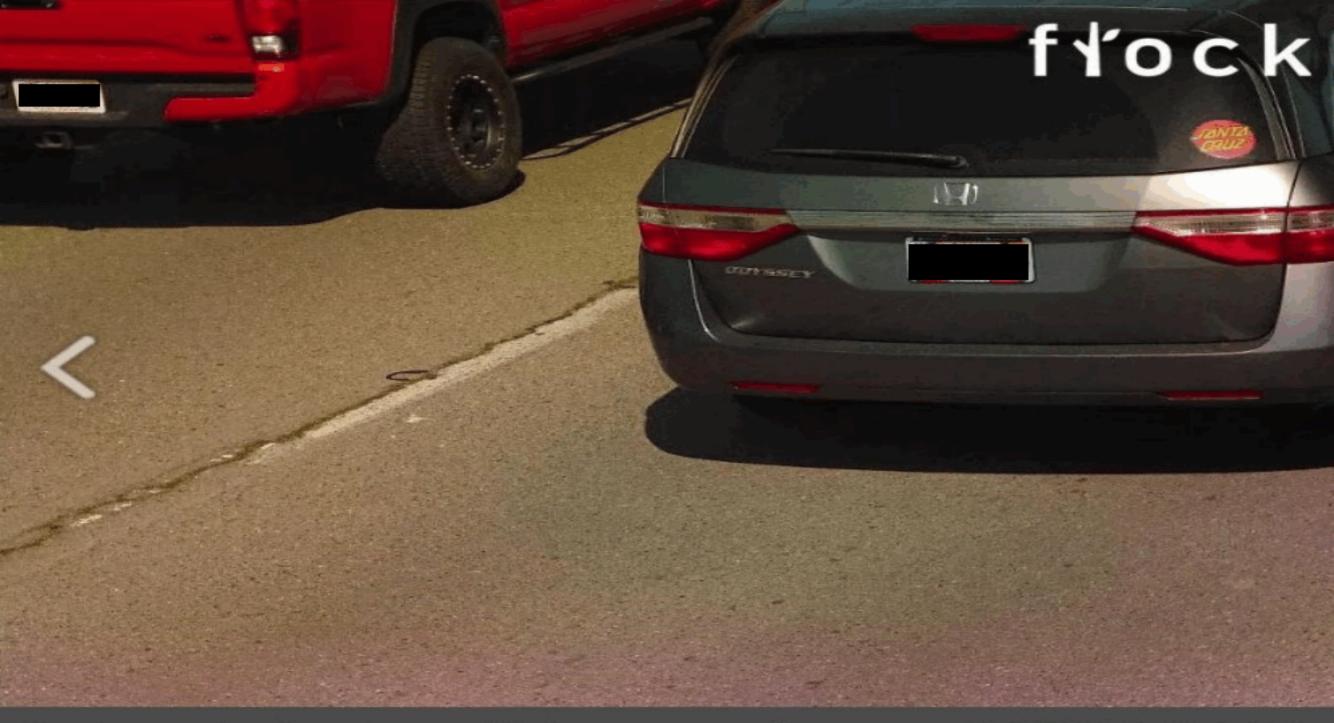

### FLOCK – License Plate Readers

- Solar/Battery Powered
- 5G cellular transmission
- CJIS compliant cloud storage for 30 days
- Al learning software/analytics
- 1 camera covers 2 lanes of traffic
- Agency owned data
- Ownership control of data sharing
- SVS/Agency Hot Lists/Alerts
- Moveable

#### Vehicle

- License Plate:
- Build: Pickup
- Make: Ford
- Seen 13 of the last 26 days
- Vehicle summary
- View in daytime
- More like this

**Download Images** 

Request More Images

Flag