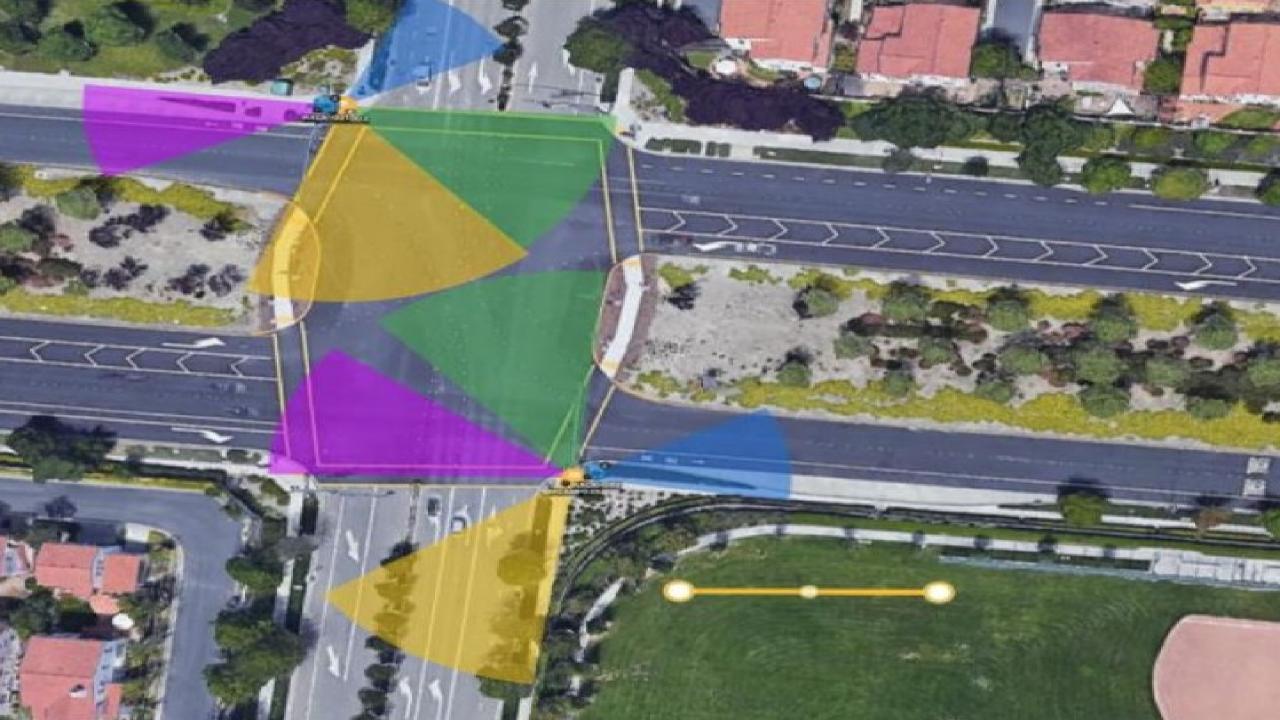

# City Wide Camera Plan - Overview

- Design of plan utilizes 3 systems, all offering different technology/analytics. Vigilant, Flock, Avigilon.
- 40 locations of ALPR cameras provides coverage on every route of ingress/egress as well as areas surrounding commercial areas.
- 42 locations for Situational Awareness Cameras offers 184 viewing angles throughout the city.
- Cameras communicate with each other resulting in expedited data retrieval.
- Likelihood of passing multiple cameras when travelling in San Ramon.

**FLOCK Sites** 