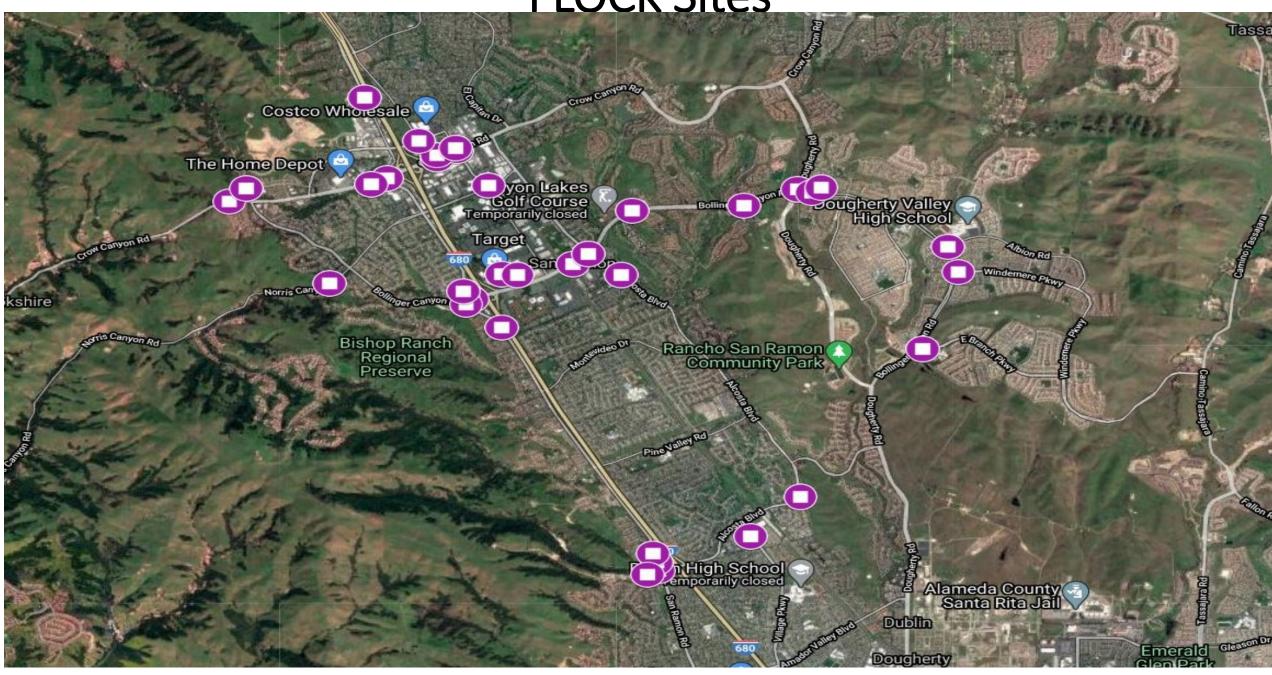

### FLOCK – License Plate Readers

- Solar/Battery Powered
- 5G cellular transmission
- CJIS compliant cloud storage for 30 days
- Al learning software/analytics
- 1 camera covers 2 lanes of traffic
- Agency owned data
- Ownership control of data sharing
- SVS/Agency Hot Lists/Alerts
- Moveable

**FLOCK Sites** 